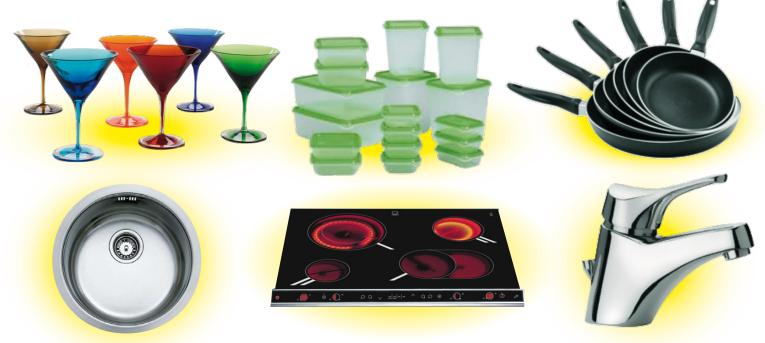

## **SOFT POWER :**

- offers effective and advanced solutions
- meets every cleaning need without damaging delicate surfaces
- ensures a high-level and long-lasting performance

Exclusive ergonomic shape to get the utmost handiness when carrying out each cleaning task in hard-to-reach spots such as:

bottom of glasses, container corners, non-stick pans, cooking hobs, burner stoves, taps and fittings.